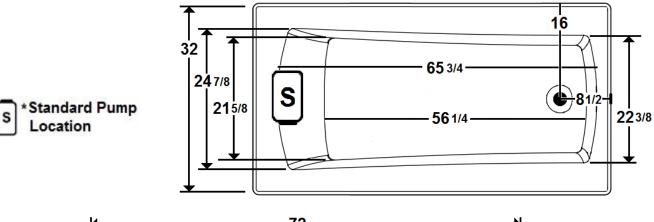

# **BOSTON 2** 72" x 32" Drop-In Acrylic Combo Bath

## \*All dimensions are +/- 1/2" and subject to change without notice\*

# **Technical Information**

- Weight: 164 lbs.
- Water Depth to Overflow: 16 1/4"
- Water Operating Level:
- Water Capacity: 80 gal.
- Sump Dimension: 43 7/8" x 18"