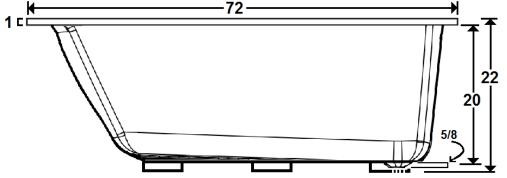

# **BOSTON 2** 72" x 32" Drop-In Acrylic Combo Bath

## \*All dimensions are +/- 1/2" and subject to change without notice\*

# **Technical Information**

- Weight: 164 lbs.
- Water Depth to Overflow: 16 1/4"
- Water Operating Level:
- Water Capacity: 80 gal.
- Sump Dimension: 43 7/8" x 18"